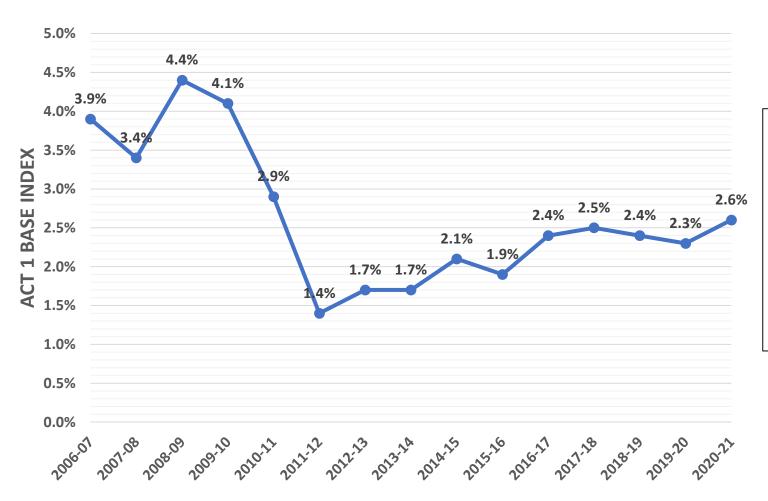

ex (ECI) to approximate the base rate of inflation over the past 18 months
- The Act 1 index is published each September
- Act 1 also allows exceptions to Act 1 to allow for greater inflation growth due to factors outside the control of a school board

# 2020-21 Proposed Preliminary Budget *Act 1 Exceptions*



- Emergencies/natural disasters approved by courts
- Threats/bomb scares/terrorism –approved by courts
- Court orders special ed. awards, assessments
- School Improvement Plans Required by NCLB
- Enrollment growth greater than 7.5%
- Health Care for contract prior to 2006
- State/local revenue growth below the base index
- Construction debt prior to 2006
- Special Education
- Contribution to PSERS greater than base index

#### 2020-21 Proposed Preliminary Budget Act 1 Base Index





2020-21 Act 1 Base Index 2.60% Estimated Act 1 Exception for Retirement 0.75% Estimated Allowable Act 1 Tax Increase 3.35%

- 2.60% increase would result in 3.2 mill increase;+\$6.1M additional real estate tax revenue
- 3.35% increase would result in 4.2 mill increase;
   +\$7.8M additional real estate tax revenue

### 2020-21 Proposed Preliminary Budget Act 1 Base Index



| Year     | Maximum Act 1 Index Millage Rate Increase (%) | Actual CBSD Millage Rate Increase (%) | Maximum Act 1 Index Millage Increase | Actual<br>CBSD<br>Millage<br>Increase | Actual<br>CBSD<br>Millage Rate | Status      |
|----------|-----------------------------------------------|---------------------------------------|--------------------------------------|---------------------------------------|---------------