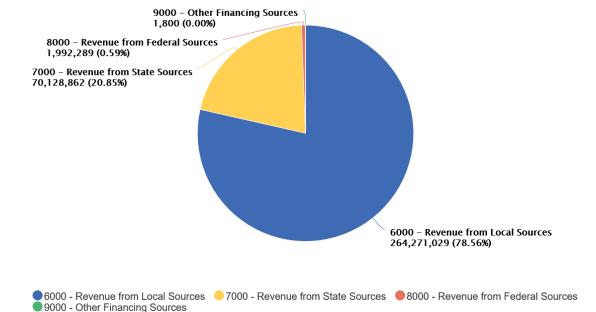

Proposed Preliminary Budget

*Fiscal Year* 2020-21





#### Overview

- 2018-19 Financial Results
- 2018-19 General Fund Balance
- 2019-20 Budget Review
- 2020-21 Proposed Preliminary Budget



### 2018-19 Financial Results

### 2018-19 Financial Results Revenue: Negative Budget Variance





| \$<br>217,147,385<br>2,100,000<br>2,609,501<br>5,715,628<br>250,000<br>26,107,410<br>750,000<br>1,425,000<br>371,340<br>2,457,390<br>450,000<br>4,081,000 | \$                                                                                                                                                                                                           | 217,290,729<br>1,867,291<br>2,432,209<br>5,128,220<br>253,484<br>25,762,362<br>1,015,476<br>2,629,594<br>373,743<br>2,456,946                                                                                   | \$