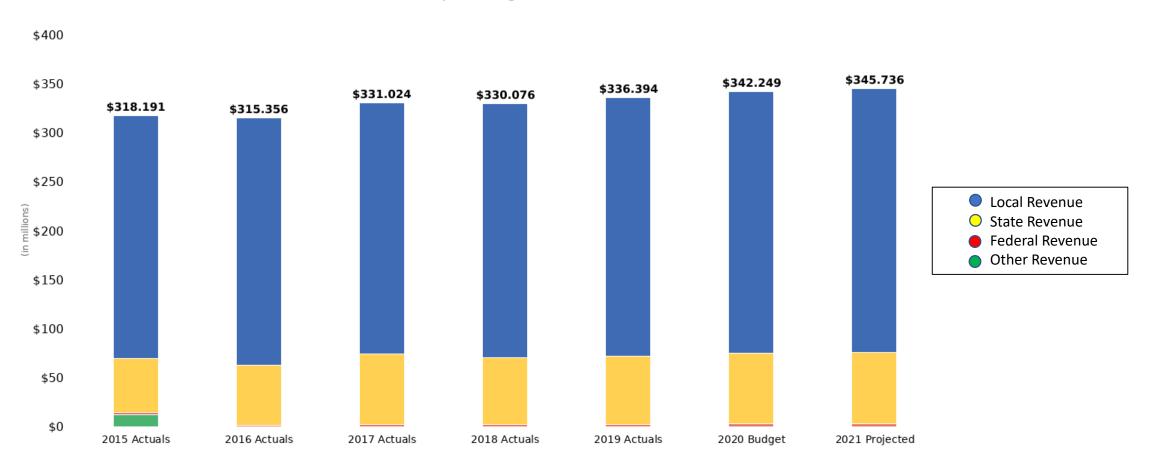

| +1.8%                                | +1.0%                                | +0.9%                                |
| Basic Instructional Subsidy                                      | +1.6%                                | +2.5%                                | +2.0%                                |
| Total State/Fed Revenue                                          | +2.3%                                | +4.3%                                | +1.5%                                |
| Total Revenue                                                    | +1.9%                                | +1.7%                                | +1.0%                                |

## 2020-21 Proposed Preliminary Budget *Revenue Growth of 1%*



All Years Operating Revenues







|                                              | 2020-21        | 2019-20        | 2020-21 vs. 2019-20 |        |                                                                       |
|----------------------------------------------|----------------|----------------|---------------------|--------|-----------------------------------------------------------------------|
|                                              | Preliminary    | Budget         | \$                  | %      | Assumptions                                                           |
| Expenditures                                 |                |                |                     |        |                                                                       |
| 100 - Personnel Services - Salaries          | \